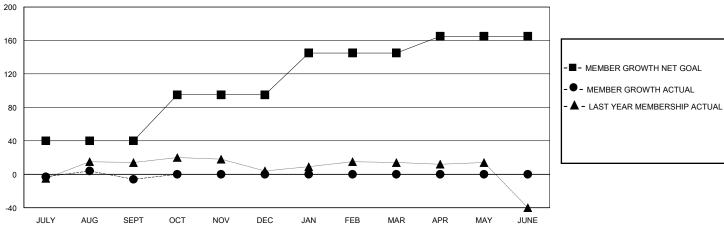

## GOALS AND ACTUAL MEMBERS CUMULATIVE

| DROPPED CLUBS: 0 |    | 13 CLUBS OF 63 ADDED 1 OR MORE | GENDER DISTRIBUTION             |                |     |
|------------------|----|--------------------------------|---------------------------------|----------------|-----|
|                  |    | NEW MEMBERS                    | MALE                            | 1,196 (69.74%) |     |
|                  |    |                                | FEMALE                          | 517 (30.15%)   |     |
| DROPPED MEMBERS  |    |                                |                                 |                |     |
| DECEASED         | 5  | CLICK HERE FOR CUMULATIVE      | TOTAL FAMILY UNIT MEMBERS       |                | 279 |
| CLUB CANCELLED   | 0  | MEMBERSHIP DATA                |                                 |                |     |
| OTHER            | 42 |                                | FAMILY MEMBERS PAYING HALF DUES |                | 150 |
| TOTAL            | 47 |                                |                                 |                |     |